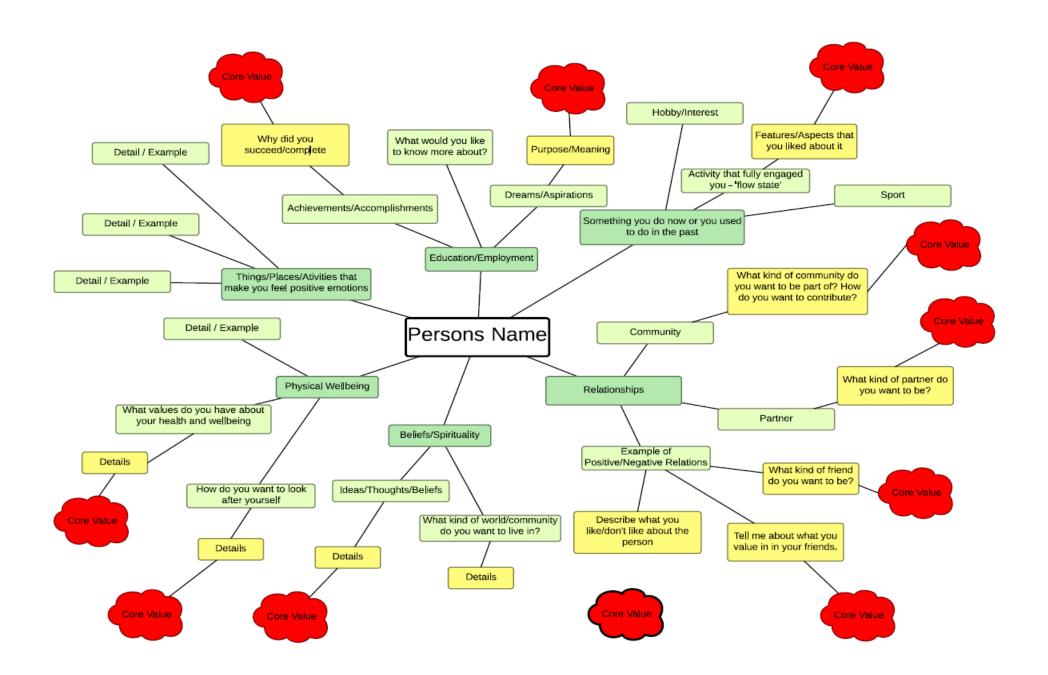

## **Question Cues for Mindmapping**

What kind of relationships do you want with your family?

What kind of mother/father/brother/sister/uncle/aunt do you want to be?

What kind of husband/wife/partner do you want to be?

What quality of relationship do you want to be a part of?

What sort of parent do you want to be?

What qualities do you want your children

to see in you?

What sort of friend do you want to be?

What friendships is it important to cultivate?

How would you like to act towards your

friends?

What kind of work is valuable to you?

What qualities do you want to bring as an employee?

What kind of work relationships would you like to

build?

How would you like to grow?

What kind of skills would you like to develop?

What would you like to know more about?

How would you like to enjoy yourself?

What relaxes you? When are you

most playful?

What kind of relationship do you

want with God / nature / the Earth?

What kind of environment do you want

to be a part of? How do you want

to contribute to your community?

What kind of values do you have regarding

your physical wellbeing? How do you want

to look after yourself?